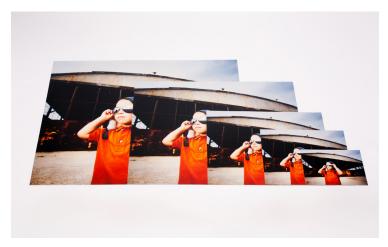

# 5x30 Panels

Can't pick just one image? Choose a layout that features a number of image nodes and change the background color and borders for a custom composite.

- Sized at 5x30
- E-Surface, Metallic, and True Black & White paper available