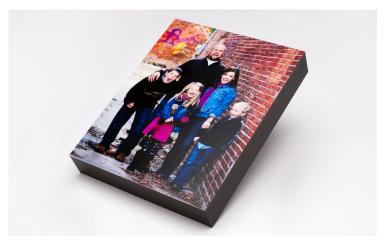

# Standouts

Lure the eye in with an image that stands out. Prints are mounted on 1.5" thick lightweight foam board edged in black or white trim.

- Sizes include 8x8 to 20x30
- E-Surface, Metallic and True Black & White paper available
- Protective lustre coating option