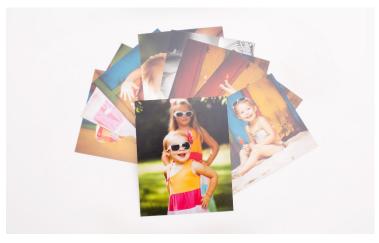

### Individual Proofs

Proofs are printed with the same quality and color techniques as our final prints so your images look incredible.

- Sizes include 3.5x5, 4x5, 4x6, 5x5, and 5x7
- Spiral binding available
- E-Surface and Metallic paper available