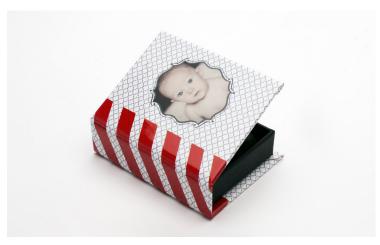

### **Custom Wallet Boxes**

Custom Wallet Boxes are a stylish way to store and carry wallet prints.

- Single box (holds 50 wallets) or double box (holds 100 wallets) available
- Custom Image Glossy, Metallic, or Satin finish