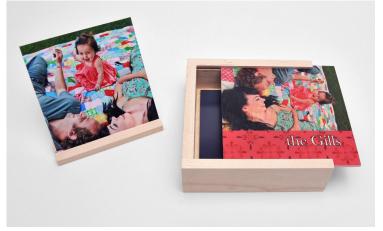

#### Custom Wood Photo Box

A vintage way to display and store images from your latest session, the Custom Wood Photo Box looks great on a desktop, mantle or coffee table.

- Sized at 4.5x4.5x1.625
- Includes four wooden easels for display
- · Image printed directly onto the lid of box
- Available with 50 loose 4x4 Prints or 10 mounted 4x4 Prints