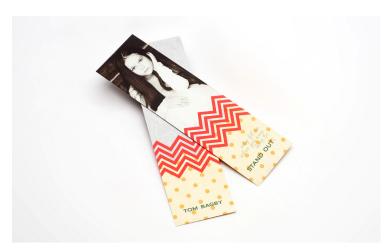

#### **Bookmarks**

Order standard bookmarks or one-of-a-kind announcements!

- 2x7 in size
- Classic Felt, Premium Bamboo, Premium Cotton, 100% Recycled, Smooth, Linen, and Pearl press papers available