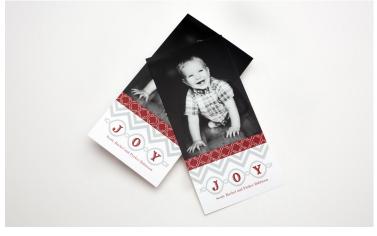

### Slim-Lines

Slim-Line Cards are an affordable and easy way to send customized greetings to family and friends. These traditional cards are printed on photographic paper and offered with a variety of templates for both holidays and announcements.

- Sized at 4x8
- E-Surface, Metallic, and True Black & White paper available
- · White envelopes included with order