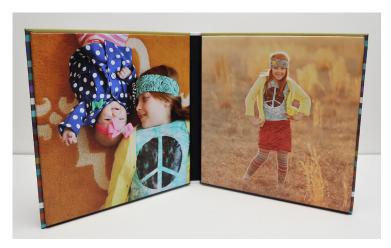

# Image Folios

A polished way to display favorite images from your sessions, Image Folios look great on a desktop, bookshelf or coffee table.

- Sizes 5x5, 5x7, 8x8 and 8x10
- Cover options include Custom Image Satin or Metallic (must match the interior finish)