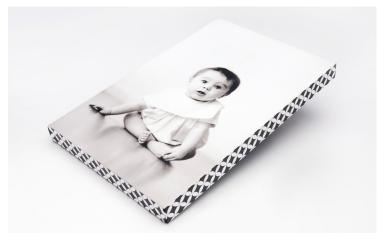

#### Custom Wood Photo Box

A vintage way to display and store images from your latest session, the Custom Wood Photo Box looks great on a desktop, mantle or coffee table.

- Sized at 4.5x4.5x1.625
- Includes four wooden easels for display
- · Image printed directly onto the lid of box
- Available with 50 loose 4x4 Prints or 10 mounted 4x4 Prints