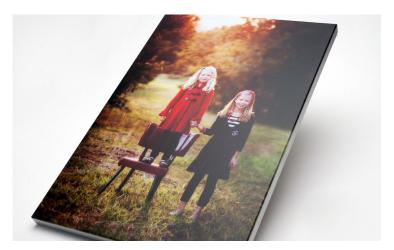

# Standouts

Lure the eye in with an image that stands out. Prints are mounted on 1.5" thick lightweight foam board edged in black or white trim.

- Sizes include 8x8 to 20x30
- E-Surface, Metallic and True Black & White paper available
- Protective lustre coating option