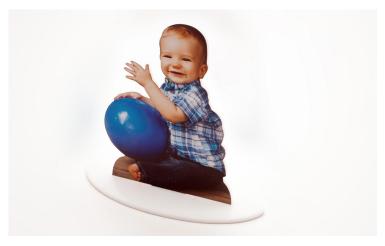

# Statuettes

Printed on photographic paper, mounted to an acrylic base, and cut out. Statuettes are an outstanding way to display your favorite image.

- Sizes include 5x7 and 8x10
- E-Surface paper available
- Choose from a white or black acrylic base