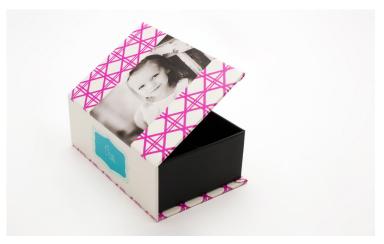

### **Custom Proof Boxes**

Store proofs and prints in a handcrafted Custom Proof Box.

- Custom Image Glossy, Canvas, Metallic, or Satin finish
- Holds 50, 100, 200, 400, or 800 proofs depending on box selected
- An image or DVD can be placed on the inside cover of 5x7 boxes