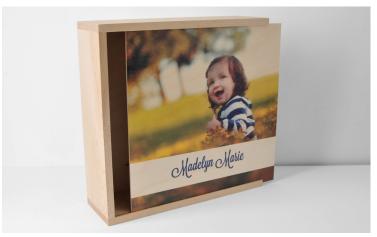

#### Custom Wood Photo Box

A vintage way to display and store images from your latest session, the Custom Wood Photo Box looks great on a desktop, mantle or coffee table.

- Sized at 4.5x4.5x1.625
- Includes four wooden easels for display
- · Image printed directly onto the lid of box
- Available with 50 loose 4x4 Prints or 10 mounted 4x4 Prints