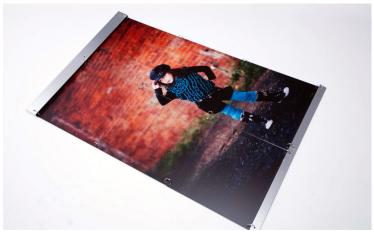

# **Prints**

Printed on the world's finest photographic paper, Prints are available with an array of beautiful surface modifications and mounting options.

- •Thirty standard print sizes up to 30x40 in size
- E-Surface, Metallic, and True Black & White paper available