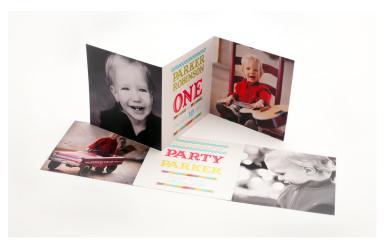

### Folded Cards

Send out personalized greeting cards and announcements for special occasions.

- Sizes include 5.5x4.25, 5x5, 5x7, 5x7 wide format, 5.25x8, 5.25x8 wide format, and 8x4
- Classic Felt, Premium Bamboo, Premium Cotton, 100% Recycled, Smooth, Linen, and Pearl press paper available
- · White envelopes included in order