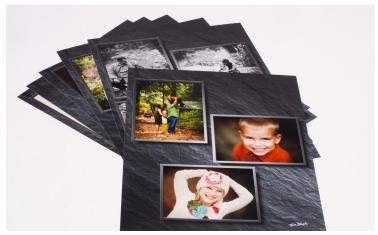

# **Prints**

Printed on the world's finest photographic paper, Prints are available with an array of beautiful surface modifications and mounting options.

- •Thirty standard print sizes up to 30x40 in size
- E-Surface, Metallic, and True Black & White paper available