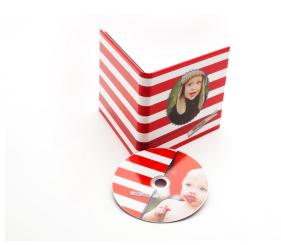

# Custom DVD Cases and Printed DVDs

Store your DVDs in style with a custom printed case that stands the test of time.

- Custom Image Glossy, Canvas, Metallic, or Satin finish
- · Holds one or two DVDs depending on case selected
- DVDs available with 4GB of memory
- DVDs sold separately