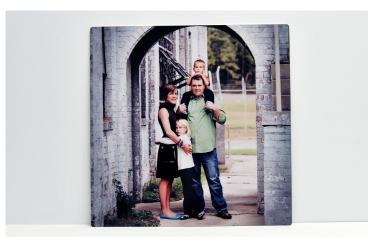

# Gallery Wraps

Gallery Wraps are printed on premium canvas and wrapped around a stretcher bar. With museum-like quality, you'll love your very own original masterpiece.

- Sizes include 8x10 up to 34x54 with custom sizes available
- Select Classic or Pearl canvas
- Available in 1.5" and 2.5" depths