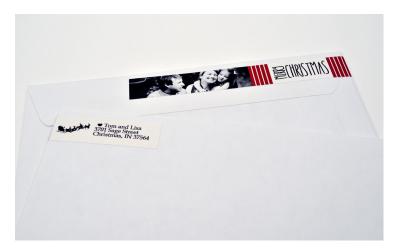

# Envelopes

It's always nice to have options. Send cards in style with Pearl, Kraft or White Envelopes and browse Envelope Liners and foil lining for a gleaming presentation.

- White Envelopes are included free of charge with Folded Cards; White Envelopes are available with Flat Cards for an additional charge
- Kraft, Pearl and White Envelopes with foil lining are available for an additional charge