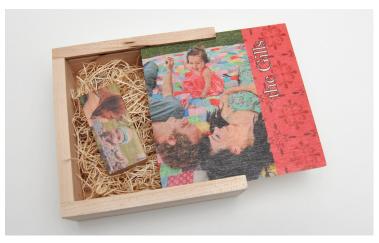

#### Custom Wood Photo Box

A vintage way to display and store images from your latest session, the Custom Wood Photo Box looks great on a desktop, mantle or coffee table.

- Sized at 4.5x4.5x1.625
- Includes four wooden easels for display
- · Image printed directly onto the lid of box
- Available with 50 loose 4x4 Prints or 10 mounted 4x4 Prints