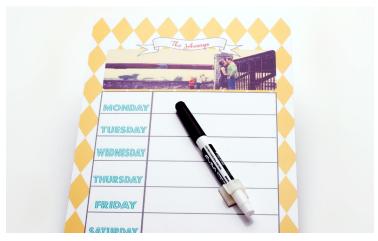

# Dry Erase Boards

Fun and functional, Dry Erase Boards include an image from your session with additional space for important notes and to do lists.

- Sizes include 6x9, 8x12, and 12x18
- Delivered with a black marker, magnet strips, and adhesive squares for mounting