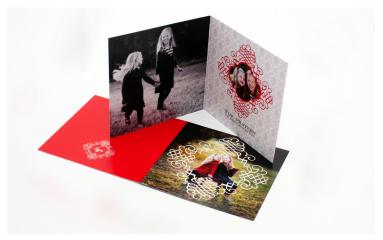

### Slim-Lines

Slim-Line Cards are an affordable and easy way to send customized greetings to family and friends. These traditional cards are printed on photographic paper and offered with a variety of templates for both holidays and announcements.

- Sized at 4x8
- E-Surface, Metallic, and True Black & White paper available
- · White envelopes included with order