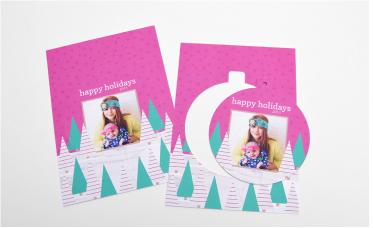

# Luxe Pop Cards

The Luxe Pop Card adds a fun new element to this classic tradition with a Circle or Ornate ornament ready to pop and hang on the tree.

- Sized at 5x7
- Printed on Classic Felt, Premium Cotton, Premium Bamboo, 100% Recycled, Smooth, Linen or Pearl press papers
- · Gloss UV Coating available for additional charge