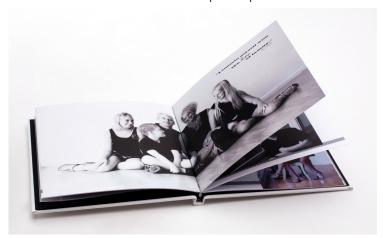

# LayFlat Press Books

LayFlat Press Books are made with quality materials and one of the heaviest papers on the market so that when opened, the book lays flat.

- Sizes include 4x5, 4x6, 5x5, 6x9, 8x8, 8x10, 8x12, 10x10, 12x12
- Printed on Smooth or Pearl press paper
- Bonded Leather and Custom Image covers available