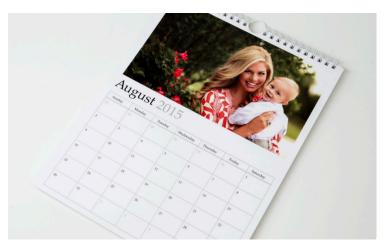

# Wall Calendars

With a different design and image for each month, you'll want to keep our custom Wall Calendar for years to come.

- 8.5x11 or 11x14 in size
- Choose the starting month for your calendar and personalize dates with special occasions
- Download and create your own calendar with our DIY grids