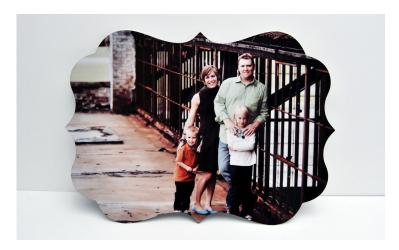

### Fine Art Metals

We create Fine Art Metals by printing your image on the face of a brushed aluminum box, resulting in an edgy, stylish display.

- Sizes include 16x16, 16x23.5, 19.5x19.5, and 19.5x23.5
- Mount to the wall using brackets included on the back of the aluminum box