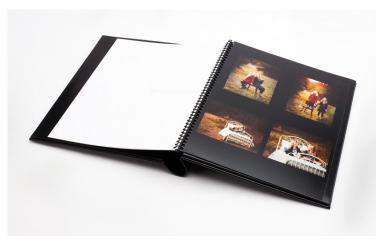

### Individual Proofs

Proofs are printed with the same quality and color techniques as our final prints so your images look incredible.

- Sizes include 3.5x5, 4x5, 4x6, 5x5, and 5x7
- Spiral binding available
- E-Surface and Metallic paper available

### **Proof Portfolios**

One of our most popular proofing options! Your images are printed on photographic paper, spiral bound, and covered with a clear poly cover, creating an organized collection of proofs.