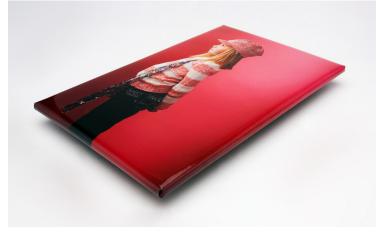

### Fine Art Metals

We create Fine Art Metals by printing your image on the face of a brushed aluminum box, resulting in an edgy, stylish display.

- Sizes include 16x16, 16x23.5, 19.5x19.5, and 19.5x23.5
- Mount to the wall using brackets included on the back of the aluminum box